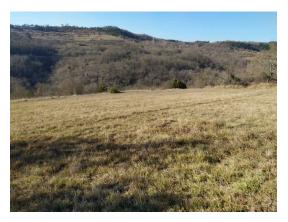

## Land in Grožnjan

1600 m2 of construction land with 1600 m2 of agricultural land for sale. The settlement is located in the Grožnjan area, two kilometers from the Ponte Porton roundabout and two kilometers from the old town of Grožnjan.

The land is located along the road, but is secluded on the edge of the construction zone. Water and electricity infrastructure currents pass close to the ground. Suitable for building one or more holiday homes.