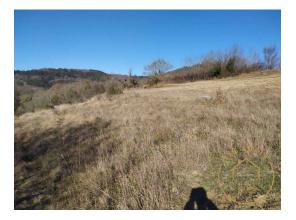

## Land in Grožnjan

1600 m2 of construction land with 1600 m2 of agricultural land for sale. The settlement is located in the Grožnjan area, two kilometers from the Ponte Porton roundabout and two kilometers from the old town of Grožnjan.

The land is located along the road, but is secluded on the edge of the construction zone. Water and electricity infrastructure currents pass close to the ground. Suitable for building one or more holiday homes.