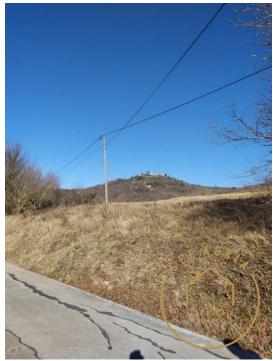

## Land in Grožnjan

1600 m2 of construction land with 1600 m2 of agricultural land for sale. The settlement is located in the Grožnjan area, two kilometers from the Ponte Porton roundabout and two kilometers from the old town of Grožnjan.

The land is located along the road, but is secluded on the edge of the construction zone. Water and electricity infrastructure currents pass close to the ground. Suitable for building one or more holiday homes.